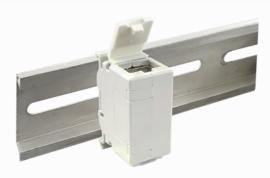

## DIN Rail Cat.6A Coupler

The DIN rail coupler is in compact design for mounting on DIN rail TH35 according to DIN EN60715. The Cat.6A/Class EA screened coupler supports the 10G cabling and is 4PPoE compliant. Plastic casing with capability of grounding to the DIN rail is most ideal device for application in accordance with rule VDE-AR-N 4100: 2019-04. The coupler is IP20, supplied with dust covers and can be mounted side by side.

## **Features**

- Cat.6A /Class EA Screened Inline coupler, RJ45 F/F
- For mounting on DIN Rail TH35 acc. to DIN EN60715
- 1 DU (> 18 mm) width (DIN 43880)
- Side-by-side mountable
- With earthing spring
- IP20 rated
- 4PPoE compliant
- Supplied with Dust Cover Durability: 750 mechanical cycles